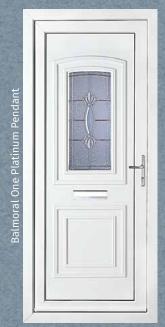

## The Platinum Collection

## The jewel in the crown

The Platinum Collection is a range with exclusive designs utilising glass bevels nestled between finely patterned backgrounds, platinum coloured, soldered joint leadwork, encased within two sheets of crystal clear glass - Quite simply, stunning!

*Please Note*: Platinum designs are made using single pieces of glass which may contain minor imperfections, these contribute to the unique nature of the design.