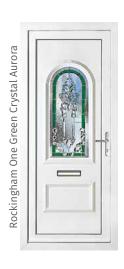

## The Crystal Collection

## Intricate designs with a splash of colour

The Crystal Bevel Collection is a stunning range of panels incorporating a selection of crystal effect bevels with a splash of colour. Each bevel throws a prism of light when they catch the sun, making them great for bright, sunlit entrance halls.