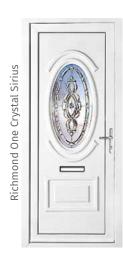

## The Crystal Collection

## Intricate designs with a splash of colour

The Crystal Bevel Collection is a stunning range of panels incorporating a selection of crystal effect bevels with a splash of colour. Each bevel throws a prism of light when they catch the sun, making them great for bright, sunlit entrance halls.