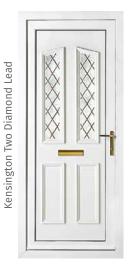

The Classic Collection features a comprehensive selection of moulded door panel designs combined with a range of decorative glass. The collection is both innovative and classically stylish which you will find both practical and aesthetically pleasing. With plain glazed, diamond lead and georgian bar designs there is sure to be something to your taste!