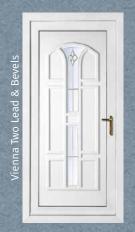

## The Bevel Collection

## Stunning designs

The Bevel Collection is a range with specially seamed and cut bevels uniquely hand crafted on clear and opaque glass. For privacy, pure style or just to let as much light in to fill your home our stunning range of glimmering bevels and decorative obscure glass will compliment your home beautifully.