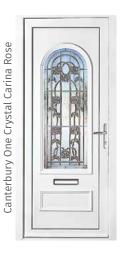

## The Crystal Collection

## Intricate designs with a splash of colour

The Crystal Bevel Collection is a stunning range of panels incorporating a selection of crystal effect bevels with a splash of colour. Each bevel throws a prism of light when they catch the sun, making them great for bright, sunlit entrance halls.