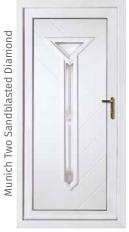

Our Heritage Collection features traditional classic designs with film, Lead, Resin and Sandblasted Opaque styling.

Balmoral One Red Campion

Oxford One Resin Forth

Oxford One Kingfisher/Owl

Rome One Resin Ribbon

Oxford One Jewel

Canterbury One Sandblasted Border

Turin Two Sandblasted Diamond

Richmond One Climbing Rose

Blenheim One Resin Tay

Malaga Five Resin Squirls V 2 1 0 1