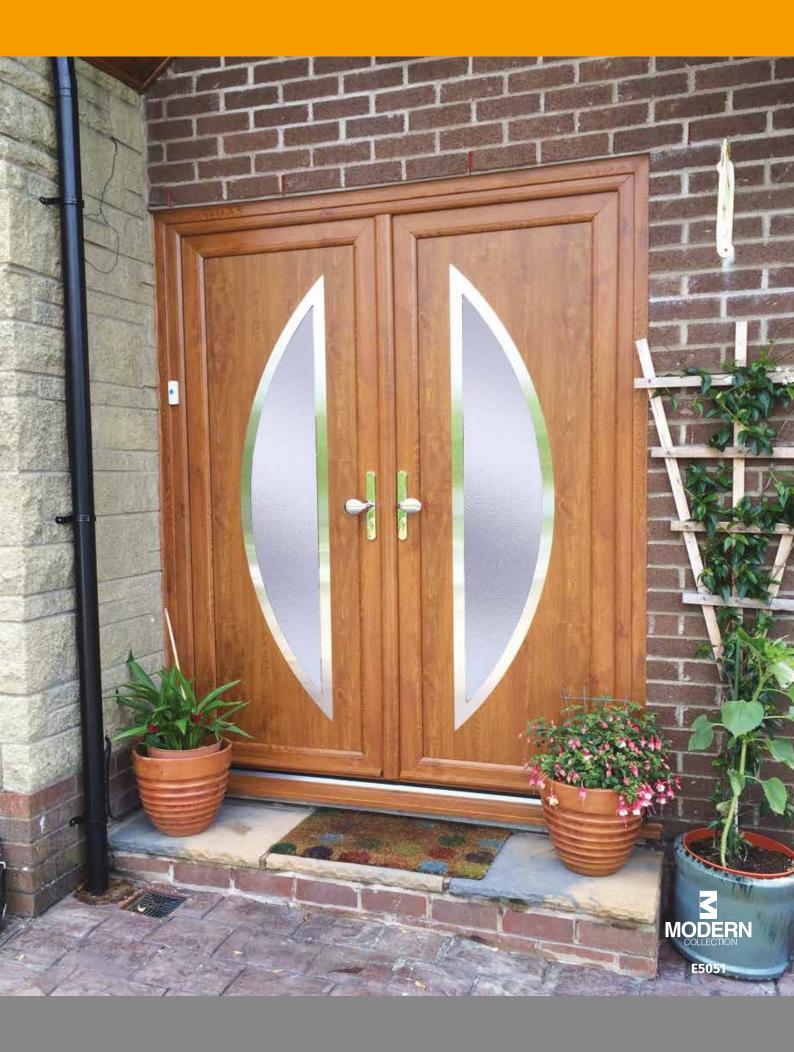

#### The Modern Collection

## Contemporary styled continental doors

Our Modern Collection is a contemporary styled continental door panel range available as coloured, white or wood grain PVCu with modern stainless steel trims. This collection is perfect for a modern home, or can even be used to modernise a more traditional looking home.