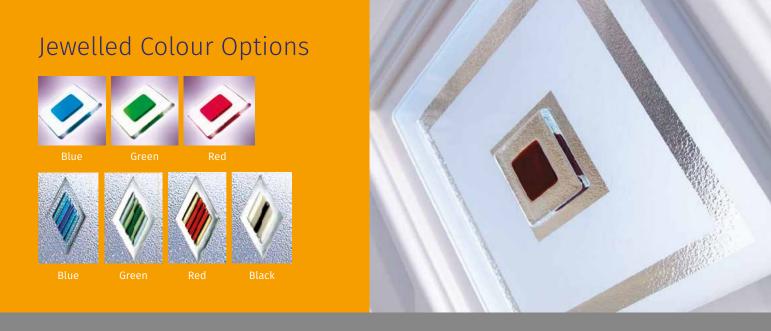

## The Fused Jewels Collection

#### Stunning designs

The Fused Jewels Collection is an imaginative fusion of handmade bevelled glass diamonds and shapes which will sparkle and refract light and colour into your home. The Fused jewel range is available with a choice of jewel colour options so you can design the door that best compliments your home.

Please Note: The fused jewel is smooth and takes the texture from the selected backing glass and is available in a choice of colour options