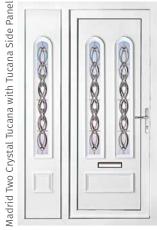

## The Crystal Collection

## Intricate designs with a splash of colour

The Crystal Bevel Collection is a stunning range of panels incorporating a selection of crystal effect bevels with a splash of colour. Each bevel throws a prism of light when they catch the sun, making them great for bright, sunlit entrance halls.