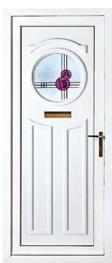

Our Heritage Collection features traditional classic designs with film, Lead, Resin and Sandblasted Opaque styling.

Balmoral One Red Campion

Oxford One Resin Forth

Oxford One Kingfisher/Owl

Rome One Resin Ribbon

Oxford One Jewel

Canterbury One Sandblasted Border

Turin Two Sandblasted Diamond

Richmond One Climbing Rose

Blenheim One Resin Tay

Malaga Five Resin Squirls V 2 1 0 1