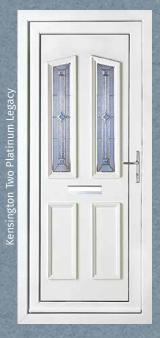

## The Platinum Collection

## The jewel in the crown

The Platinum Collection is a range with exclusive designs utilising glass bevels nestled between finely patterned backgrounds, platinum coloured, soldered joint leadwork, encased within two sheets of crystal clear glass - Quite simply, stunning!

*Please Note*: Platinum designs are made using single pieces of glass which may contain minor imperfections, these contribute to the unique nature of the design.