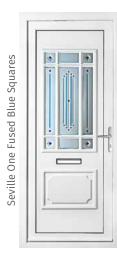

## The Crystal Collection

## Intricate designs with a splash of colour

The Crystal Bevel Collection is a stunning range of panels incorporating a selection of crystal effect bevels with a splash of colour. Each bevel throws a prism of light when they catch the sun, making them great for bright, sunlit entrance halls.