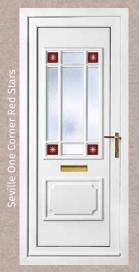

## The Heritage Collection

## A classic design with a modern twist

Front doors have a big influence on the look and character of your home. From simple to more intricate designs, you can be sure that the Heritage Collection will have the perfect door to transform the front of your house.

Our Heritage Collection features traditional classic designs with film, Lead, Resin and Sandblasted Opaque styling.

Balmoral One Red Campion

Oxford One Resin Forth

Oxford One Kingfisher/Owl

Rome One Resin Ribbon