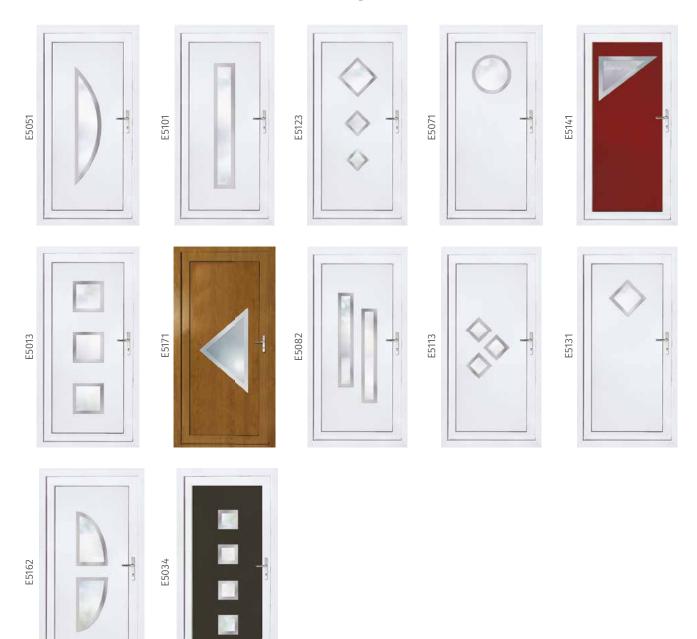

#### The Modern Collection

## Contemporary styled continental doors

Our Modern Collection is a contemporary styled continental door panel range available as coloured, white or wood grain PVCu with modern stainless steel trims. This collection is perfect for a modern home, or can even be used to modernise a more traditional looking home.