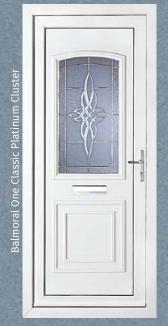

## The Platinum Collection

## The jewel in the crown

The Platinum Collection is a range with exclusive designs utilising glass bevels nestled between finely patterned backgrounds, platinum coloured, soldered joint leadwork, encased within two sheets of crystal clear glass - Quite simply, stunning!

*Please Note*: Platinum designs are made using single pieces of glass which may contain minor imperfections, these contribute to the unique nature of the design.