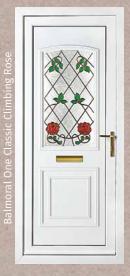

## The Heritage Collection

## A classic design with a modern twist

Front doors have a big influence on the look and character of your home. From simple to more intricate designs, you can be sure that the Heritage Collection will have the perfect door to transform the front of your house.

Our Heritage Collection features traditional classic designs with film, Lead, Resin and Sandblasted Opaque styling.

Balmoral One Red Campion

Oxford One Resin Forth

Oxford One Kingfisher/Owl

Rome One Resin Ribbon

Oxford One Jewel

Canterbury One Sandblasted Border

Turin Two Sandblasted Diamond

Richmond One Climbing Rose

Blenheim One Resin Tay

Malaga Five Resin Squirls V 2 1 0 1