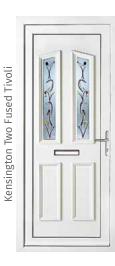

#### The Fused Collection

#### Skilfully handmade

The Fused Collection is a unique, vivid and contemporary style range. Each design is skilfully handmade by fusing together different colours of molten glass. The effect is a unique soft edged design that brings the glass colour and door panel to life.

Please Note: Fused designs are made using molten glass which may contain minor imperfections as part of the creation process which contribute to the unique nature of the design