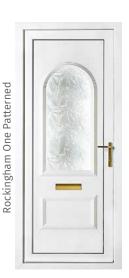

The Classic Collection features a comprehensive selection of moulded door panel designs combined with a range of decorative glass. The collection is both innovative and classically stylish which you will find both practical and aesthetically pleasing. With plain glazed, diamond lead and georgian bar designs there is sure to be something to your taste!