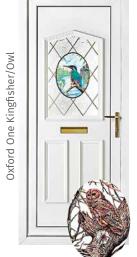

Our Heritage Collection features traditional classic designs with film, Lead, Resin and Sandblasted Opaque styling.

Balmoral One Red Campion

Oxford One Resin Forth

Oxford One Kingfisher/Owl

Rome One Resin Ribbon