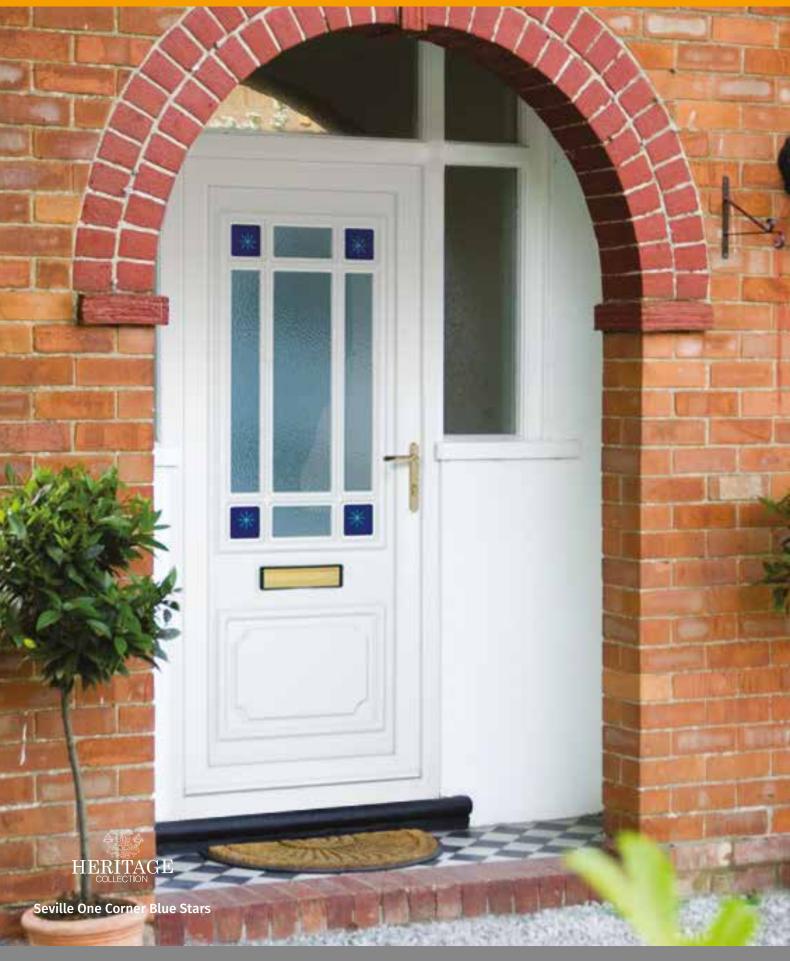

## The Heritage Collection

## A classic design with a modern twist

Front doors have a big influence on the look and character of your home. From simple to more intricate designs, you can be sure that the Heritage Collection will have the perfect door to transform the front of your house.

Our Heritage Collection features traditional classic designs with film, Lead, Resin and Sandblasted Opaque styling.

Balmoral One Red Campion

Oxford One Resin Forth

Oxford One Kingfisher/Owl

Rome One Resin Ribbon