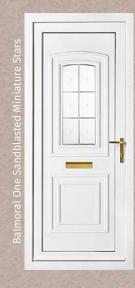

## The Heritage Collection

## A classic design with a modern twist

Front doors have a big influence on the look and character of your home. From simple to more intricate designs, you can be sure that the Heritage Collection will have the perfect door to transform the front of your house.

Our Heritage Collection features traditional classic designs with film, Lead, Resin and Sandblasted Opaque styling.

Balmoral One Red Campion

Oxford One Resin Forth

Oxford One Kingfisher/Owl

Rome One Resin Ribbon