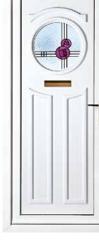

Our Heritage Collection features traditional classic designs with film, Lead, Resin and Sandblasted Opaque styling.

Balmoral One Red Campion

Oxford One Resin Forth

Oxford One Kingfisher/Owl

Rome One Resin Ribbon

Oxford One Jewel

Canterbury One Sandblasted Border

Turin Two Sandblasted Diamond

Richmond One Climbing Rose

Blenheim One Resin Tay

Malaga Five Resin Squirls V 2 1 0 1