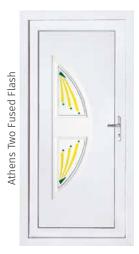

#### The Fused Collection

#### Skilfully handmade

The Fused Collection is a unique, vivid and contemporary style range. Each design is skilfully handmade by fusing together different colours of molten glass. The effect is a unique soft edged design that brings the glass colour and door panel to life.

Please Note: Fused designs are made using molten glass which may contain minor imperfections as part of the creation process which contribute to the unique nature of the design