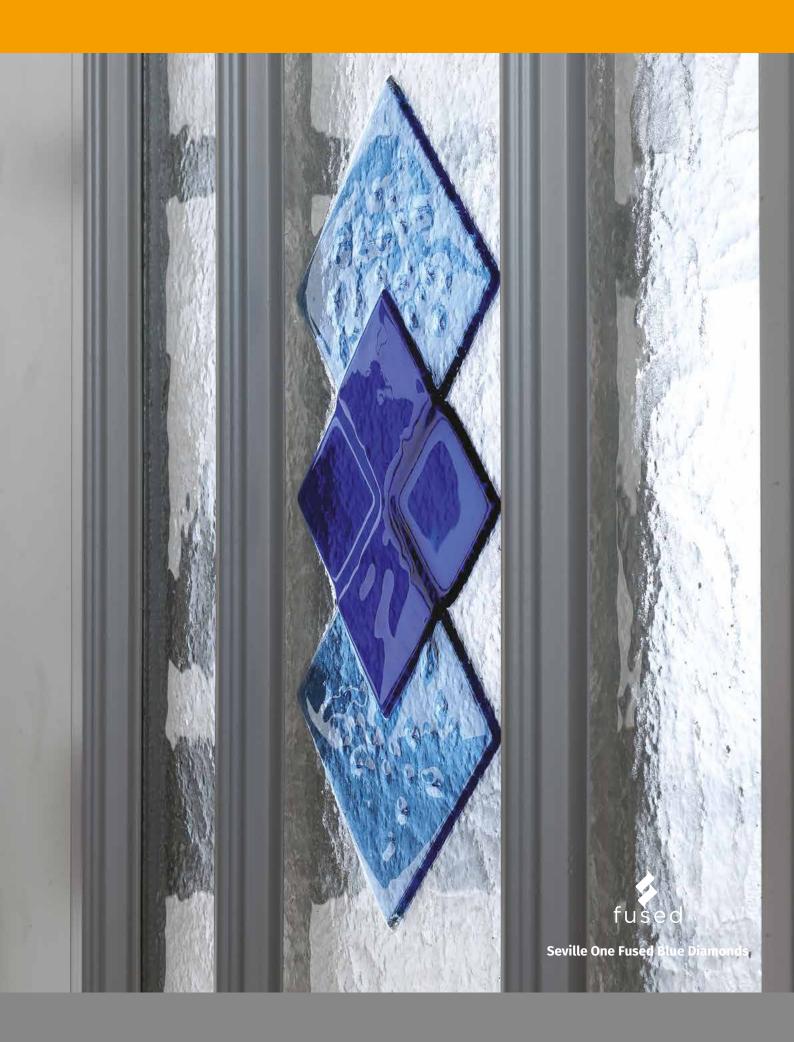

#### The Fused Collection

#### Skilfully handmade

The Fused Collection is a unique, vivid and contemporary style range. Each design is skilfully handmade by fusing together different colours of molten glass. The effect is a unique soft edged design that brings the glass colour and door panel to life.

Please Note: Fused designs are made using molten glass which may contain minor imperfections as part of the creation process which contribute to the unique nature of the design