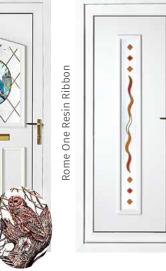

Our Heritage Collection features traditional classic designs with film, Lead, Resin and Sandblasted Opaque styling.

Balmoral One Red Campion

Oxford One Resin Forth

Oxford One Kingfisher/Owl

Rome One Resin Ribbon