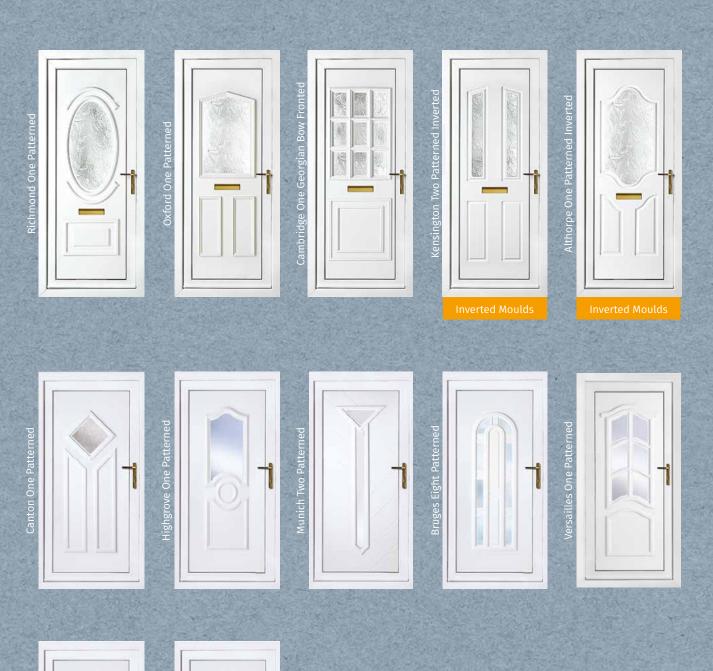

#### The Classic Collection

#### Classic yet timeless designs

Your front door needs to be a welcoming entrance to your home, which is why we have created our comprehensive range of panel doors, allowing you to choose a style in keeping with your home.

The Classic Collection features a comprehensive selection of moulded door panel designs combined with a range of decorative glass. The collection is both innovative and classically stylish which you will find both practical and aesthetically pleasing. With plain glazed, diamond lead and georgian bar designs there is sure to be something to your taste!

Most doors featured are available as a solid panel, or with plain or decorative glass designs, so you can choose the best style to suit your home.