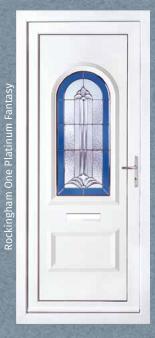

## The Platinum Collection

## The jewel in the crown

The Platinum Collection is a range with exclusive designs utilising glass bevels nestled between finely patterned backgrounds, platinum coloured, soldered joint leadwork, encased within two sheets of crystal clear glass - Quite simply, stunning!

*Please Note*: Platinum designs are made using single pieces of glass which may contain minor imperfections, these contribute to the unique nature of the design.