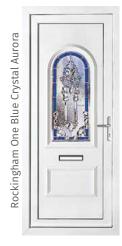

## The Crystal Collection

## Intricate designs with a splash of colour

The Crystal Bevel Collection is a stunning range of panels incorporating a selection of crystal effect bevels with a splash of colour. Each bevel throws a prism of light when they catch the sun, making them great for bright, sunlit entrance halls.