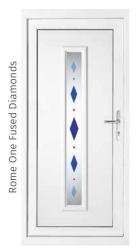

#### The Fused Collection

#### Skilfully handmade

The Fused Collection is a unique, vivid and contemporary style range. Each design is skilfully handmade by fusing together different colours of molten glass. The effect is a unique soft edged design that brings the glass colour and door panel to life.

Please Note: Fused designs are made using molten glass which may contain minor imperfections as part of the creation process which contribute to the unique nature of the design