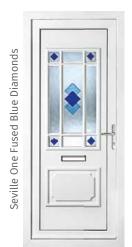

#### The Fused Collection

#### Skilfully handmade

The Fused Collection is a unique, vivid and contemporary style range. Each design is skilfully handmade by fusing together different colours of molten glass. The effect is a unique soft edged design that brings the glass colour and door panel to life.

Please Note: Fused designs are made using molten glass which may contain minor imperfections as part of the creation process which contribute to the unique nature of the design