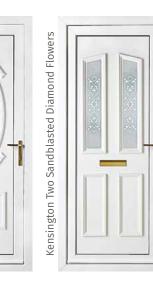

Our Heritage Collection features traditional classic designs with film, Lead, Resin and Sandblasted Opaque styling.

Balmoral One Red Campion

Oxford One Resin Forth

Oxford One Kingfisher/Owl

Rome One Resin Ribbon

Oxford One Jewel

Canterbury One Sandblasted Border

Turin Two Sandblasted Diamond

Richmond One Climbing Rose

Blenheim One Resin Tay

Malaga Five Resin Squirls V 2 1 0 1