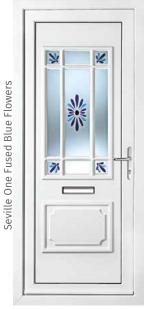

## The Crystal Collection

## Intricate designs with a splash of colour

The Crystal Bevel Collection is a stunning range of panels incorporating a selection of crystal effect bevels with a splash of colour. Each bevel throws a prism of light when they catch the sun, making them great for bright, sunlit entrance halls.