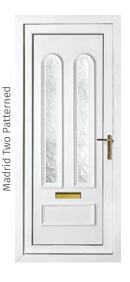

The Classic Collection features a comprehensive selection of moulded door panel designs combined with a range of decorative glass. The collection is both innovative and classically stylish which you will find both practical and aesthetically pleasing. With plain glazed, diamond lead and georgian bar designs there is sure to be something to your taste!