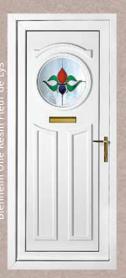

Our Heritage Collection features traditional classic designs with film, Lead, Resin and Sandblasted Opaque styling.

Balmoral One Red Campion

Oxford One Resin Forth

Oxford One Kingfisher/Owl

Rome One Resin Ribbon