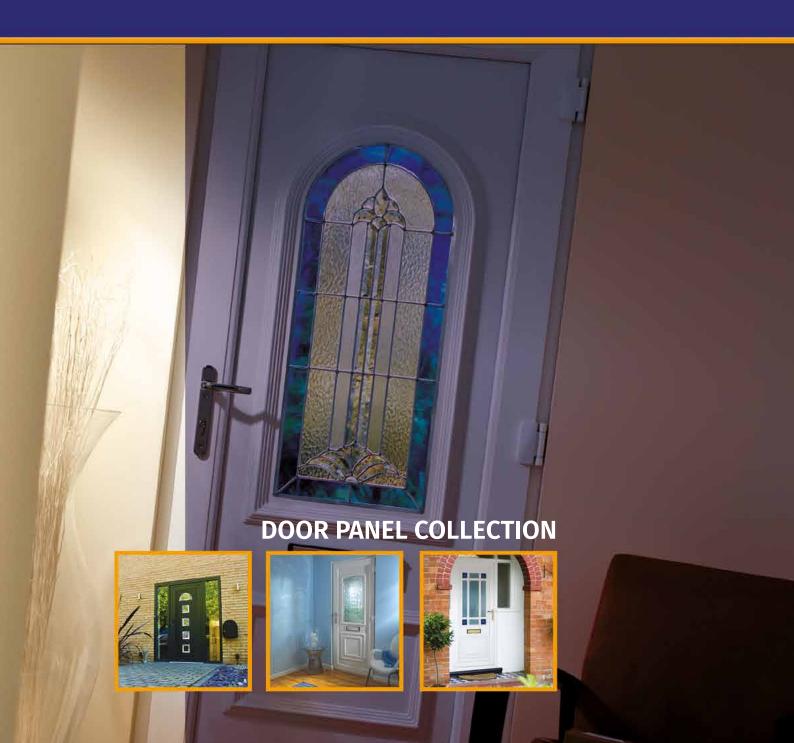

#### The Classic Collection

#### Classic yet timeless designs

Your front door needs to be a welcoming entrance to your home, which is why we have created our comprehensive range of panel doors, allowing you to choose a style in keeping with your home.

The Classic Collection features a comprehensive selection of moulded door panel designs combined with a range of decorative glass. The collection is both innovative and classically stylish which you will find both practical and aesthetically pleasing. With plain glazed, diamond lead and georgian bar designs there is sure to be something to your taste!

#### An entrance to be proud of

#### **PVC Door Panels**

With a range of unique designs and the very best in door security, you can have an entrance to be proud of without compromising on security. Furthermore our panels are manufactured using a high technology technique that bonds two PVCu skins to a variety of core materials and ensures the integrity of the panel for heat and moisture.

Most doors featured are available as a solid panel, or with plain or decorative glass designs, so you can choose the best style to suit your home.