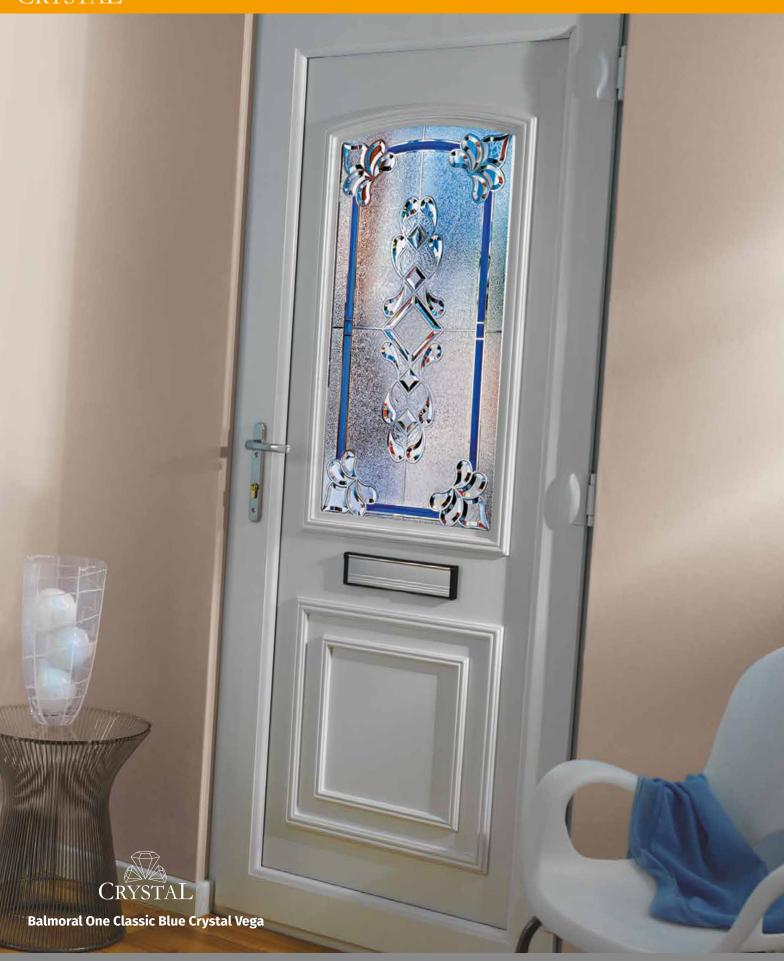

## The Crystal Collection

## Intricate designs with a splash of colour

The Crystal Bevel Collection is a stunning range of panels incorporating a selection of crystal effect bevels with a splash of colour. Each bevel throws a prism of light when they catch the sun, making them great for bright, sunlit entrance halls.