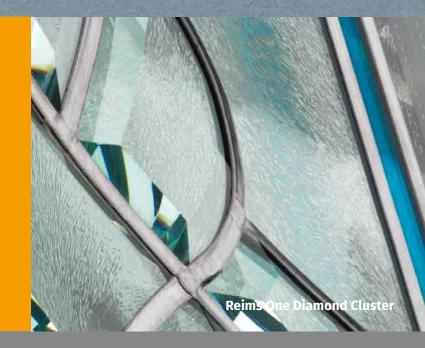

## The Crystal Collection

## Intricate designs with a splash of colour

The Crystal Bevel Collection is a stunning range of panels incorporating a selection of crystal effect bevels with a splash of colour. Each bevel throws a prism of light when they catch the sun, making them great for bright, sunlit entrance halls.