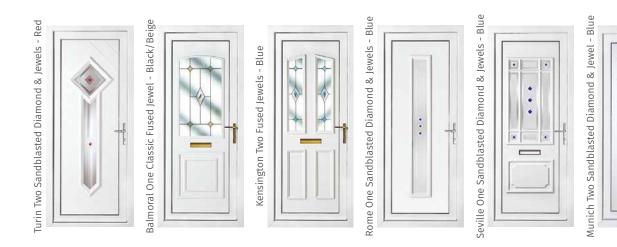

## The Fused Jewels Collection

#### Stunning designs

The Fused Jewels Collection is an imaginative fusion of handmade bevelled glass diamonds and shapes which will sparkle and refract light and colour into your home. The Fused jewel range is available with a choice of jewel colour options so you can design the door that best compliments your home.

Please Note: The fused jewel is smooth and takes the texture from the selected backing glass and is available in a choice of colour options